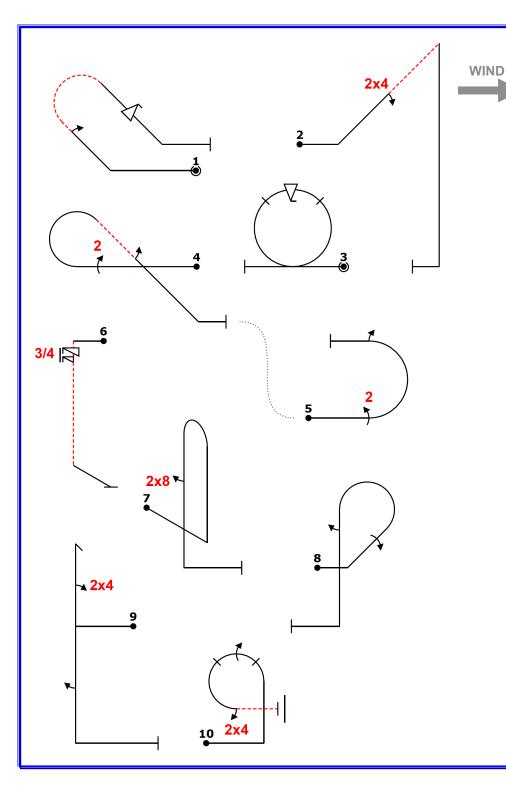

## 2024 SPORTSMAN SEQUENCE

- *Fig.* **1 Laydown Humpty Bump.** Pull to 45 upline, 1/2 roll on upline, push 1/2 outside loop to 45 downline, 1 positive snap on 45 downline, pull to exit upright.
- *Fig.* 2 Sharkstooth. Pull to 45 upline, 2 of 4 point roll on upline, pull to vertical downline, pull to exit upright.
- *Fig.* 3 Loop. Pull inside loop, 1 positive snap at top, exit upright.
- *Fig. 4* Half Cuban. 2 of 2 point roll on entry, pull 5/8 inside loop to 45 downline, 1/2 roll on 45 downline, exit upright.
- *Fig.* 5 Immelmann. 2 of 2 point roll on entry, pull half inside loop, half roll on exit, exit upright.
- *Fig.* 6 **Spin**. 1 3/4 turn upright spin, pull to exit upright cross-box.
- *Fig.* 7 Humpty Bump. Pull to vertical upline, pull 1/2 inside loop to vertical downline, 2 of 8 point roll on downline, pull to exit upright.
- *Fig. 8* **Teardrop.** Pull to 45 upline, 1 full roll on 45 upline, pull 5/8 inside loop to vertical downline, 1/2 roll on downline, pull to exit upright.
- *Fig.* 9 Hammerhead. Pull to vertical upline, 2 of 4 point roll on upline, stall turn, 1/2 roll on downline, pull to exit upright.
- *Fig.* 10 P loop. Pull to vertical upline, pull 3/4 inside loop, 1 full roll at top of loop, 2 of 4 point roll on exit, exit inverted.