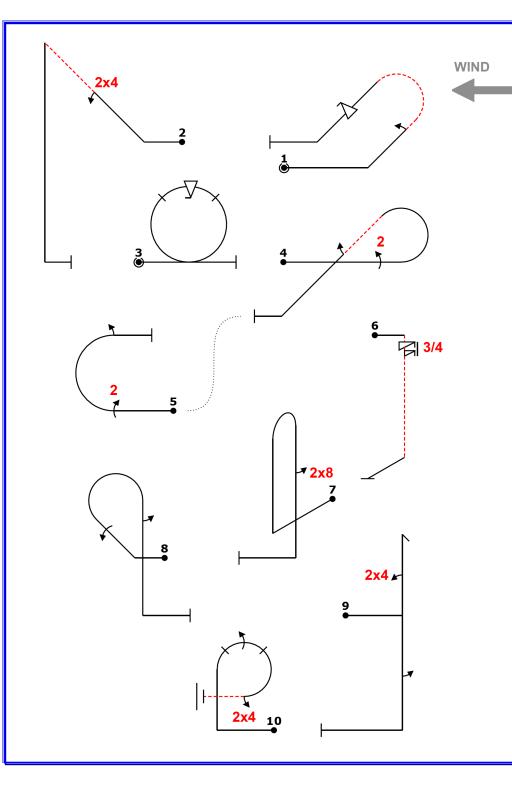

## 2024 SPORTSMAN SEQUENCE

- *Fig.* **1 Laydown Humpty Bump.** Pull to 45 upline, 1/2 roll on upline, push 1/2 outside loop to 45 downline, 1 positive snap on 45 downline, pull to exit upright.
- *Fig.* 2 Sharkstooth. Pull to 45 upline, 2 of 4 point roll on upline, pull to vertical downline, pull to exit upright.
- *Fig.* 3 Loop. Pull inside loop, 1 positive snap at top, exit upright.
- *Fig.* **4** Half Cuban. 2 of 2 point roll on entry, pull 5/8 inside loop to 45 downline, 1/2 roll on 45 downline, exit upright.
- *Fig.* 5 Immelmann. 2 of 2 point roll on entry, pull half inside loop, half roll on exit, exit upright.
- *Fig.* 6 **Spin**. 1 3/4 turn upright spin, pull to exit upright cross-box.
- *Fig.* 7 Humpty Bump. Pull to vertical upline, pull 1/2 inside loop to vertical downline, 2 of 8 point roll on downline, pull to exit upright.
- *Fig. 8* **Teardrop.** Pull to 45 upline, 1 full roll on 45 upline, pull 5/8 inside loop to vertical downline, 1/2 roll on downline, pull to exit upright.
- *Fig.* 9 Hammerhead. Pull to vertical upline, 2 of 4 point roll on upline, stall turn, 1/2 roll on downline, pull to exit upright.
- *Fig.* 10 P loop. Pull to vertical upline, pull 3/4 inside loop, 1 full roll at top of loop, 2 of 4 point roll on exit, exit inverted.